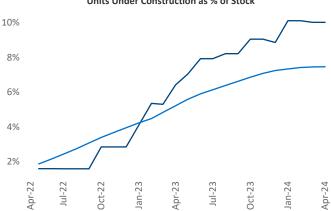

## Asheville April 2024

**Asheville** is the **110th** largest multifamily market with **21,962** completed units and **15,106** units in development, **2,198** of which have already broken ground.

New lease asking **rents** are at **\$1,697**, up **0.1%** ★ from the previous year placing Asheville at **91st** overall in year-over-year rent growth.