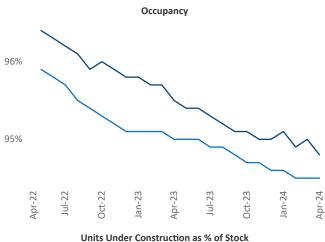

## Asheville April 2024

**Asheville** is the **110th** largest multifamily market with **21,962** completed units and **15,106** units in development, **2,198** of which have already broken ground.

New lease asking **rents** are at **\$1,697**, up **0.1%** ★ from the previous year placing Asheville at **91st** overall in year-over-year rent growth.

Multifamily housing **demand** has been positive with **627** ▲ net units absorbed over the past twelve months. This is down **-94** ▼ units from the previous year's gain of **721** ▲ absorbed units.

Employment in Asheville has grown by 0.1% ▲ over the past 12 months, while hourly wages have risen by 5.3% ▲ YoY to \$29.45 according to the *Bureau of Labor Statistics*.