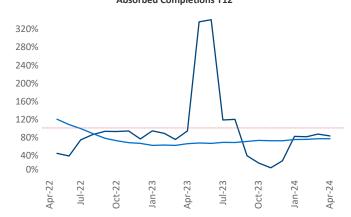

Multifamily housing **demand** has been positive with **627** ▲ net units absorbed over the past twelve months. This is down **-94** ▼ units from the previous year's gain of **721** ▲ absorbed units.

Employment in Asheville has grown by 0.1% ▲ over the past 12 months, while hourly wages have risen by 5.3% ▲ YoY to \$29.45 according to the *Bureau of Labor Statistics*.