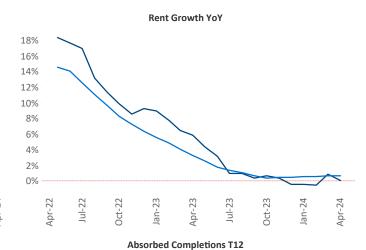

## Asheville April 2024

**Asheville** is the **110th** largest multifamily market with **21,962** completed units and **15,106** units in development, **2,198** of which have already broken ground.

New lease asking **rents** are at **\$1,697**, up **0.1%** ★ from the previous year placing Asheville at **91st** overall in year-over-year rent growth.

Multifamily housing **demand** has been positive with **627** ▲ net units absorbed over the past twelve months. This is down **-94** ▼ units from the previous year's gain of **721** ▲ absorbed units.

Employment in Asheville has grown by 0.1% ▲ over the past 12 months, while hourly wages have risen by 5.3% ▲ YoY to \$29.45 according to the *Bureau of Labor Statistics*.