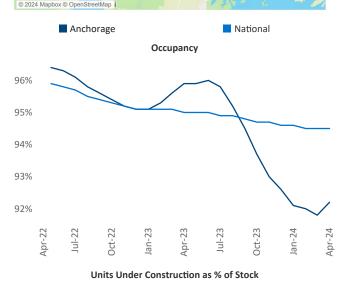

New lease asking **rents** are at **\$1,434**, up **6.1%** from the previous year placing Anchorage at 6th overall in year-over-year rent growth.

Multifamily housing demand has been negative with -299▼ net units absorbed over the past twelve months. This is down -322 ▼ units from the previous year's gain of **23** A absorbed units.