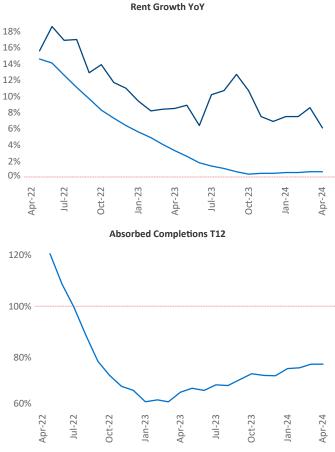

New lease asking **rents** are at **\$1,434**, up **6.1%** from the previous year placing Anchorage at 6th overall in year-over-year rent growth.

Multifamily housing demand has been negative with -299▼ net units absorbed over the past twelve months. This is down -322 ▼ units from the previous year's gain of **23** A absorbed units.