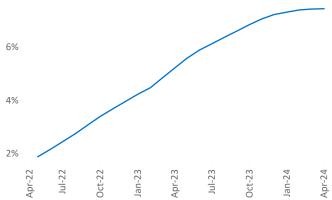

Contacts

Jeff Adler

Vice President

Jeff.Adler@yardi.com

Valdez

.

Razvan Cimpean SEO Engineer Razvan-I.Cimpean@yardi.com Anchorage April 2024

Anchorage is the 120th largest multifamily market with 8,319 completed units and 962 units in development, 0 of which have already broken ground.