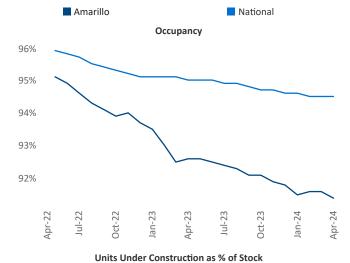

New lease asking **rents** are at \$968, up 2.3% ▲ from the previous year placing Amarillo at 51st overall in year-over-year rent growth.

Multifamily housing **demand** has been negative with -85 ▼ net units absorbed over the past twelve months. This is up 209 ▲ units from the previous year's loss of -294 ▼ absorbed units.