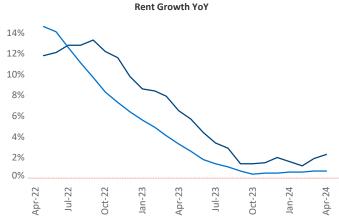

New lease asking **rents** are at \$968, up 2.3% ▲ from the previous year placing Amarillo at 51st overall in year-over-year rent growth.

Multifamily housing **demand** has been negative with -85 ▼ net units absorbed over the past twelve months. This is up 209 ▲ units from the previous year's loss of -294 ▼ absorbed units.