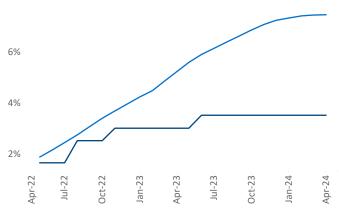

Contacts

Jeff Adler

Vice President

Razvan Cimpean SEO Engineer Razvan-I.Cimpean@yardi.com Amarillo April 2024

Amarillo is the 117th largest multifamily market with 14,741 completed units and 1,106 units in development, 518 of which have already broken ground.