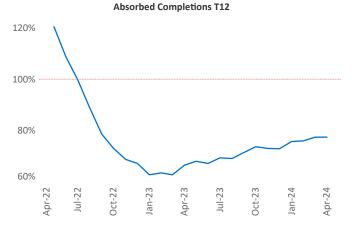

New lease asking **rents** are at \$968, up 2.3% ▲ from the previous year placing Amarillo at 51st overall in year-over-year rent growth.

Multifamily housing **demand** has been negative with -85 ▼ net units absorbed over the past twelve months. This is up 209 ▲ units from the previous year's loss of -294 ▼ absorbed units.