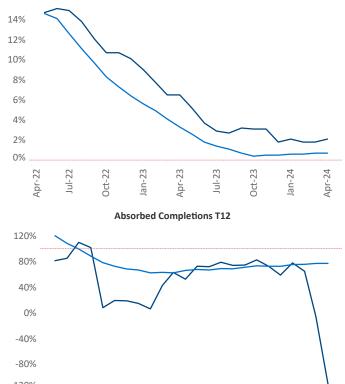

New lease asking **rents** are at **\$1,631**, up **2.1%** from the previous year placing Allentown-Bethlehem at 55th overall in year-over-year rent growth.

Multifamily housing **demand** has been negative with -392 vet units absorbed over the past twelve months. This is down -912 ▼ units from the previous year's gain of **520** A absorbed units.

Employment in Allentown-Bethlehem has grown by 1.5% over the past 12 months, while hourly wages have risen by 5.6% A YoY to \$32.06 according to the Bureau of Labor

Allentown-Bethlehem National Occupancy 98% 97% 96% 95% Apr-22 Apr-24 Jul-22 Oct-22 Jan-23 Apr-23 Jul-23 Oct-23 Jan-24 Units Under Construction as % of Stock 6% 4% 2%