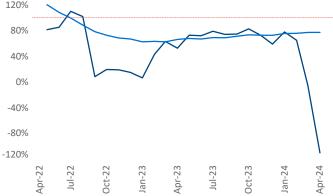

New lease asking **rents** are at **\$1,631**, up **2.1%** from the previous year placing Allentown-Bethlehem at 55th overall in year-over-year rent growth.

Multifamily housing **demand** has been negative with -392 vet units absorbed over the past twelve months. This is down -912 ▼ units from the previous year's gain of **520** A absorbed units.