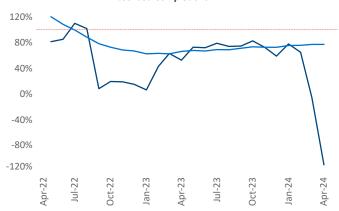

## Allentown-Bethlehem April 2024

**Allentown-Bethlehem** is the **93rd** largest multifamily market with **34,469** completed units and **12,589** units in development, **1,038** of which have already broken ground.