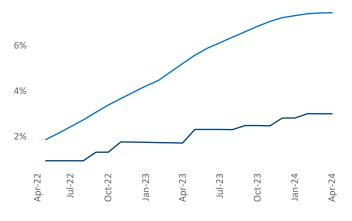

Employment in Allentown-Bethlehem has grown by 1.5% ▲ over the past 12 months, while hourly wages have risen by 5.6% ▲ YoY to \$32.06 according to the *Bureau of Labor Statistics*.

Units Under Construction as % of Stock