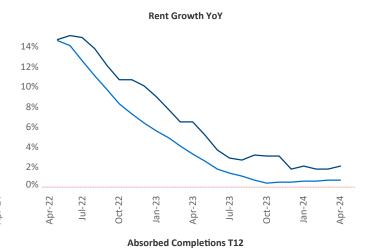

New lease asking **rents** are at \$1,631, up 2.1% ▲ from the previous year placing Allentown-Bethlehem at 55th overall in year-over-year rent growth.

Multifamily housing **demand** has been negative with -392 ▼ net units absorbed over the past twelve months. This is down -912 ▼ units from the previous year's gain of 520 ▲ absorbed units.