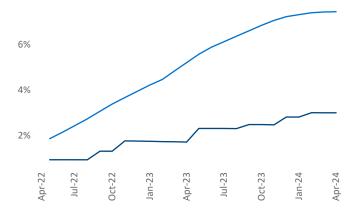

## Allentown-Bethlehem National Occupancy 98% 96% 95%

Apr-23

Jul-23

Oct-23

Jan-24

Apr-22

Jul-22

Oct-22

Jan-23