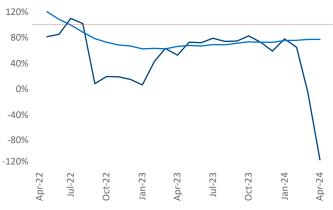

New lease asking **rents** are at **\$1,631**, up **2.1%** from the previous year placing Allentown-Bethlehem at **55th** overall in year-over-year rent growth.

Multifamily housing **demand** has been negative with -392 ▼ net units absorbed over the past twelve months. This is down -912 ▼ units from the previous year's gain of 520 ▲ absorbed units.