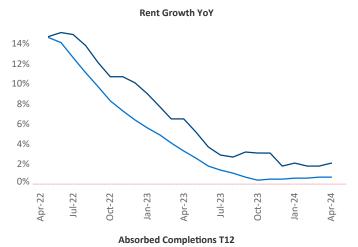

New lease asking **rents** are at **\$1,631**, up **2.1%** from the previous year placing Allentown-Bethlehem at **55th** overall in year-over-year rent growth.

Multifamily housing **demand** has been negative with -392 ▼ net units absorbed over the past twelve months. This is down -912 ▼ units from the previous year's gain of 520 ▲ absorbed units.