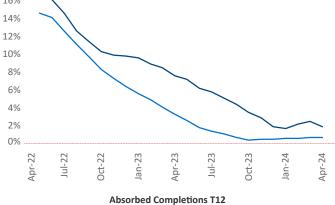

Multifamily housing **demand** has been positive with **751** ▲ net units absorbed over the past twelve months. This is up **722** ▲ units from the previous year's gain of **29** ▲ absorbed units.

**Employment** in Albuquerque has grown by **1.3%** ▲ over the past 12 months, while hourly wages have risen by **4.0%** ▲ YoY to **\$27.69** according to the *Bureau of Labor Statistics*.