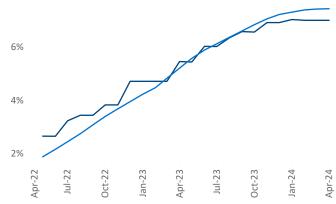

Los Lunas

Belen

Estancia

**Albuquerque** is the **68th** largest multifamily market with **56,473** completed units and **13,299** units in development, **3,965** of which have already broken ground.

New lease asking **rents** are at **\$1,331**, up **1.9%** ▲ from the previous year placing Albuquerque at **62nd** overall in year-over-year rent growth.