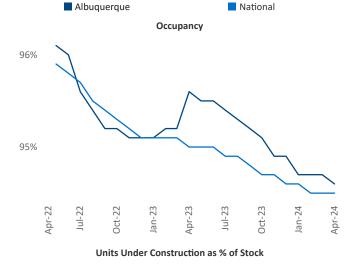

Santa Fe

Las

Rio Rancho

Albuquerque

Edgewood

Los Lunas

Belen

Estancia

**Albuquerque** is the **68th** largest multifamily market with **56,473** completed units and **13,299** units in development, **3,965** of which have already broken ground.

New lease asking **rents** are at **\$1,331**, up **1.9%** ▲ from the previous year placing Albuquerque at **62nd** overall in year-over-year rent growth.

Multifamily housing **demand** has been positive with **751** ▲ net units absorbed over the past twelve months. This is up **722** ▲ units from the previous year's gain of **29** ▲ absorbed units.

**Employment** in Albuquerque has grown by **1.3%** ▲ over the past 12 months, while hourly wages have risen by **4.0%** ▲ YoY to **\$27.69** according to the *Bureau of Labor Statistics*.



## Rent Growth YoY