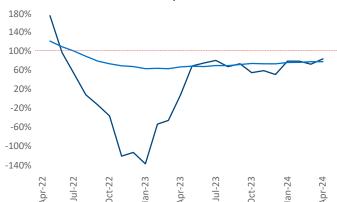

o

Albuquerque

Edgewood

Los Lunas

Belen

Estancia

**Albuquerque** is the **68th** largest multifamily market with **56,473** completed units and **13,299** units in development, **3,965** of which have already broken ground.

New lease asking **rents** are at **\$1,331**, up **1.9%** ▲ from the previous year placing Albuquerque at **62nd** overall in year-over-year rent growth.

Multifamily housing **demand** has been positive with **751** ▲ net units absorbed over the past twelve months. This is up **722** ▲ units from the previous year's gain of **29** ▲ absorbed units.

**Employment** in Albuquerque has grown by **1.3%** ▲ over the past 12 months, while hourly wages have risen by **4.0%** ▲ YoY to **\$27.69** according to the *Bureau of Labor Statistics*.



## Rent Growth YoY