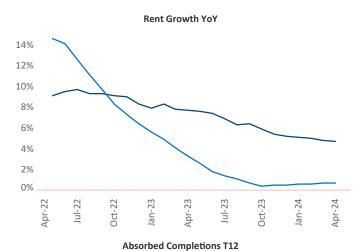

New lease asking **rents** are at \$1,563, up 4.7% ▲ from the previous year placing Albany at 12th overall in year-over-year rent growth.

Multifamily housing **demand** has been positive with **1,160** ▲ net units absorbed over the past twelve months. This is up **228** ▲ units from the previous year's gain of **932** ▲ absorbed units.