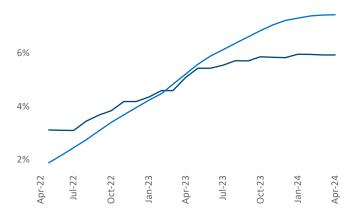

Contacts

Jeff Adler Vice President Jeff.Adler@yardi.com Razvan Cimpean SEO Engineer Razvan-I.Cimpean@yardi.com Albany April 2024

**Albany** is the **65th** largest multifamily market with **58,152** completed units and **21,184** units in development, **3,455** of which have already broken ground.