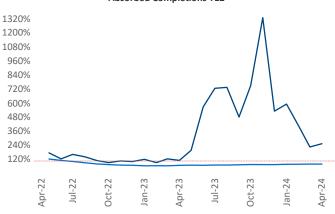

New lease asking **rents** are at \$1,563, up 4.7% ▲ from the previous year placing Albany at 12th overall in year-over-year rent growth.

Multifamily housing **demand** has been positive with **1,160** ▲ net units absorbed over the past twelve months. This is up **228** ▲ units from the previous year's gain of **932** ▲ absorbed units.