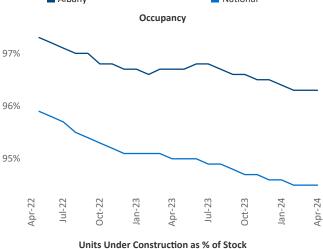

f Adler Vice President Jeff.Adler@yardi.com Razvan Cimpean SEO Engineer Razvan-I.Cimpean@yardi.com Albany April 2024

**Albany** is the **65th** largest multifamily market with **58,152** completed units and **21,184** units in development, **3,455** of which have already broken ground.

New lease asking **rents** are at \$1,563, up 4.7% ▲ from the previous year placing Albany at 12th overall in year-over-year rent growth.

Multifamily housing **demand** has been positive with **1,160** ▲ net units absorbed over the past twelve months. This is up **228** ▲ units from the previous year's gain of **932** ▲ absorbed units.

Employment in Albany has grown by 1.4% ▲ over the past 12 months, while hourly wages have risen by 2.7% ▲ YoY to \$36.01 according to the *Bureau of Labor Statistics*.











## **DISCLAIMER**

ALTHOUGH EVERY EFFORT IS MADE TO ENSURE THE ACCURACY, TIMELINESS AND COMPLETENESS OF THE INFORMATION PROVIDED IN THIS PUBLICATION, THE INFORMATION IS PROVIDED "AS IS" AND YARDI MATRIX DOES NOT GUARANTEE, WARRANT, REPRESENT OR UNDERTAKE THAT THE INFORMATION PROVIDED IS CORRECT, ACCURATE, CURRENT OR COMPLETE. YARDI MATRIX IS NOT LIABLE FOR ANY LOSS, CLAIM, OR DEMAND ARISING DIRECTLY OR INDIRECTLY FROM ANY USE OR RELIANCE UPON THE INFORMATION CONTAINED HEREIN.

## **COPYRIGHT NOTICE**

This document, publication and/or presentation (collectively, 'document') is protected by copyright, trademark and other intellectual property laws. Use of this document is subject to the terms and conditions of Yardi Systems, Inc. dba Yardi Matrix's Terms of Use <a href="http://www.y