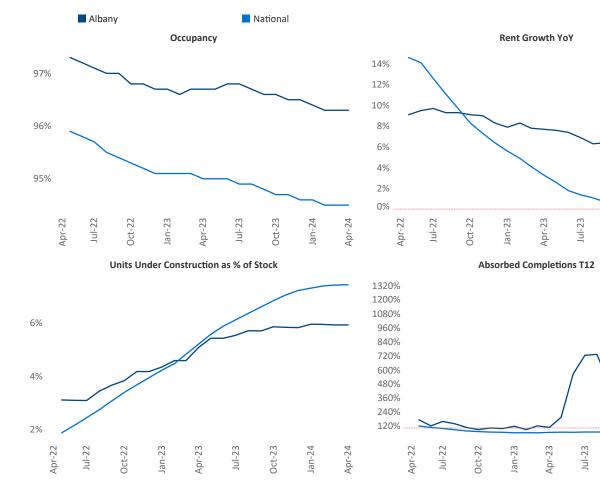

Albany is the 65th largest multifamily market with 58,152 completed units and 21,184 units in development, 3,455 of which have already broken ground.

New lease asking **rents** are at **\$1,563**, up **4.7%** A from the previous year placing Albany at 12th overall in year-over-year rent growth.

Multifamily housing demand has been positive with **1,160** A net units absorbed over the past twelve months. This is up 228 A units from the previous year's gain of 932 A absorbed units.

**Employment** in Albany has grown by **1.4%** A over the past 12 months, while hourly wages have risen by 2.7% A YoY to