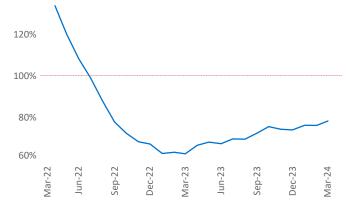

**Employment** in Youngstown has grown by **0.7%** ▲ over the past 12 months, while hourly wages have risen by **1.2%** ▲ YoY to **\$25.11** according to the *Bureau of Labor Statistics*.

**Absorbed Completions T12** 