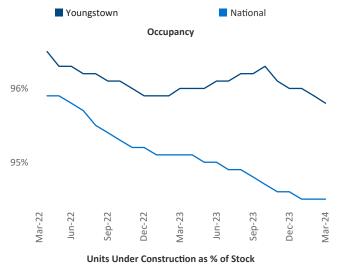

New lease asking **rents** are at **\$829**, up **5.5%** ▲ from the previous year placing Youngstown at **9th** overall in year-over-year rent growth.

Multifamily housing **demand** has been positive with **330** ▲ net units absorbed over the past twelve months. This is up **542** ▲ units from the previous year's loss of **-212** ▼ absorbed units.