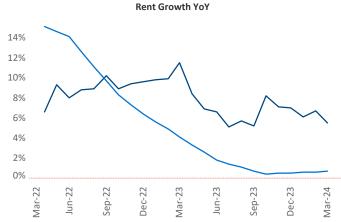

New lease asking **rents** are at **\$829**, up **5.5%** ▲ from the previous year placing Youngstown at **9th** overall in year-over-year rent growth.

Multifamily housing **demand** has been positive with **330** ▲ net units absorbed over the past twelve months. This is up **542** ▲ units from the previous year's loss of **-212** ▼ absorbed units.