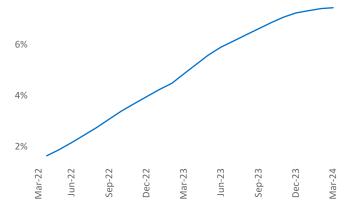

**Employment** in Youngstown has grown by **0.7%** ▲ over the past 12 months, while hourly wages have risen by **1.2%** ▲ YoY to **\$25.11** according to the *Bureau of Labor Statistics*.

**Absorbed Completions T12** 