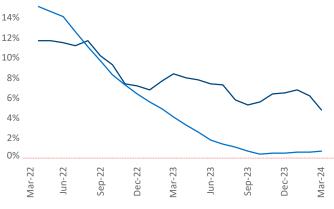

New lease asking **rents** are at \$1,835, up 4.8% ▲ from the previous year placing Worcester - Springfield at 15th overall in year-over-year rent growth.

Multifamily housing **demand** has been positive with **322** ▲ net units absorbed over the past twelve months. This is up **521** ▲ units from the previous year's loss of **-199** ▼ absorbed units.

Rent Growth YoY

**Absorbed Completions T12** 