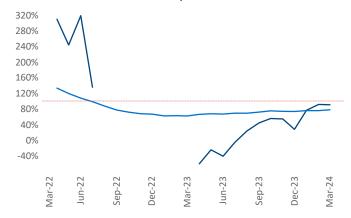

New lease asking **rents** are at \$1,835, up 4.8% ▲ from the previous year placing Worcester - Springfield at 15th overall in year-over-year rent growth.

Multifamily housing **demand** has been positive with **322** ▲ net units absorbed over the past twelve months. This is up **521** ▲ units from the previous year's loss of **-199** ▼ absorbed units.

Rent Growth YoY

**Absorbed Completions T12** 