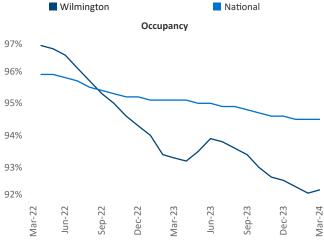

New lease asking **rents** are at \$1,539, down -2.5% ▼ from the previous year placing Wilmington at 113th overall in year-over-year rent growth.

Multifamily housing **demand** has been negative with -1,544 ▼ net units absorbed over the past twelve months. This is down -1,722 ▼ units from the previous year's gain of 178 ▲ absorbed units.