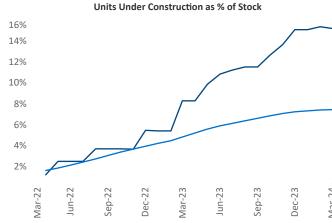

Conway

Myrtle Beach

© 2024 Mapbox © OpenStreetMap

Contacts

Jeff Adler Vice President <u>Jeff.Adler@yardi.com</u> Razvan Cimpean SEO Engineer Razvan-I.Cimpean@yardi.com Wilmington March 2024

**Wilmington** is the **107th** largest multifamily market with **24,502** completed units and **19,345** units in development, **3,723** of which have already broken ground.