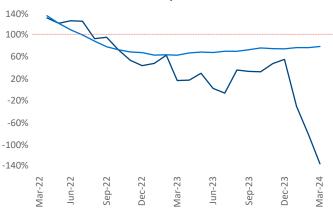

New lease asking **rents** are at \$1,539, down -2.5% ▼ from the previous year placing Wilmington at 113th overall in year-over-year rent growth.

Multifamily housing **demand** has been negative with -1,544 ▼ net units absorbed over the past twelve months. This is down -1,722 ▼ units from the previous year's gain of 178 ▲ absorbed units.