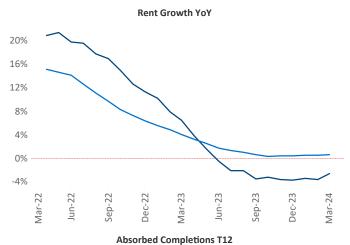

New lease asking **rents** are at \$1,539, down -2.5% ▼ from the previous year placing Wilmington at 113th overall in year-over-year rent growth.

Multifamily housing **demand** has been negative with -1,544 ▼ net units absorbed over the past twelve months. This is down -1,722 ▼ units from the previous year's gain of 178 ▲ absorbed units.