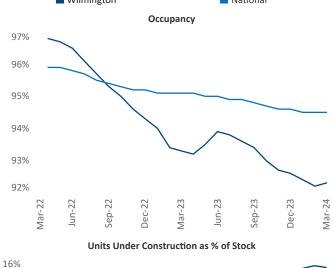

New lease asking **rents** are at **\$1,539**, down -**2.5%** ▼ from the previous year placing Wilmington at **113th** overall in year-over-year rent growth.

Multifamily housing **demand** has been negative with -1,544 ▼ net units absorbed over the past twelve months. This is down -1,722 ▼ units from the previous year's gain of 178 ▲ absorbed units.