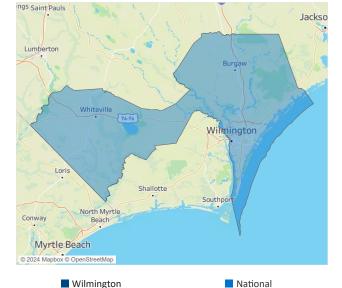

Contacts

20%

Jeff Adler Razvan Cimpean Vice President SEO Engineer Jeff.Adler@yardi.com

Wilmington is the 107th largest multifamily market with24,502 completed units and 19,345 units in development,3,723 of which have already broken ground.