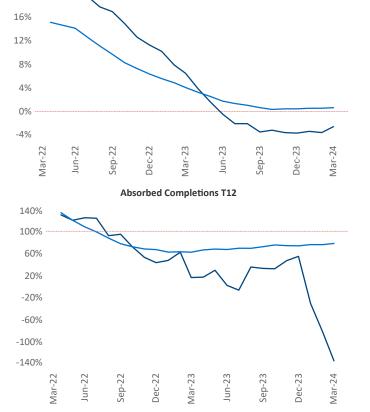

New lease asking **rents** are at **\$1,539**, down -**2.5%** ▼ from the previous year placing Wilmington at **113th** overall in year-over-year rent growth.

Multifamily housing **demand** has been negative with -1,544 ▼ net units absorbed over the past twelve months. This is down -1,722 ▼ units from the previous year's gain of 178 ▲ absorbed units.