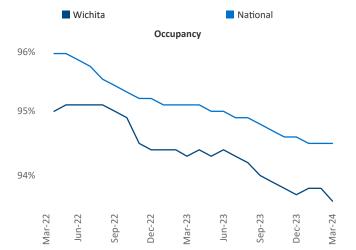

New lease asking **rents** are at **\$854**, up **2.0%** ▲ from the previous year placing Wichita at **59th** overall in year-over-year rent growth.

Multifamily housing **demand** has been positive with **193** ▲ net units absorbed over the past twelve months. This is up **305** ▲ units from the previous year's loss of **-112** ▼ absorbed units.