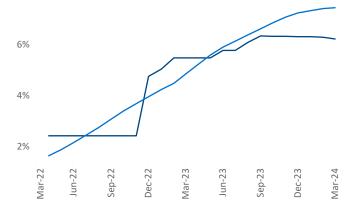

Units Under Construction as % of Stock

Razvan Cimpean SEO Engineer <u>Razvan-I.Cimpean@yardi.com</u>

Wichita March 2024

Wichita is the **92nd** largest multifamily market with **34,748** completed units and **6,647** units in development, **2,161** of which have already broken ground.