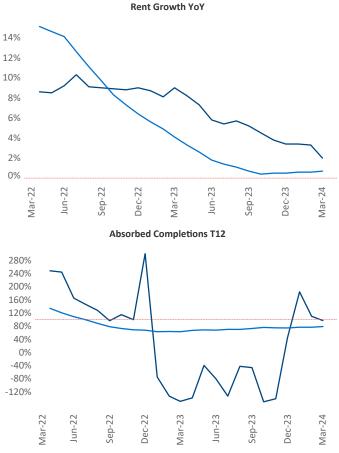

New lease asking **rents** are at **\$854**, up **2.0%** ▲ from the previous year placing Wichita at **59th** overall in year-over-year rent growth.

Multifamily housing **demand** has been positive with **193** ▲ net units absorbed over the past twelve months. This is up **305** ▲ units from the previous year's loss of **-112** ▼ absorbed units.