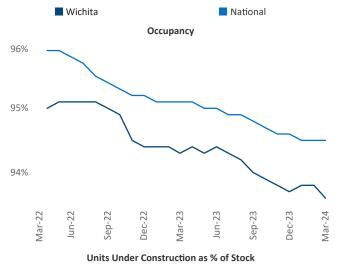

New lease asking **rents** are at **\$854**, up **2.0%** ▲ from the previous year placing Wichita at **59th** overall in year-over-year rent growth.

Multifamily housing **demand** has been positive with **193** ▲ net units absorbed over the past twelve months. This is up **305** ▲ units from the previous year's loss of **-112** ▼ absorbed units.