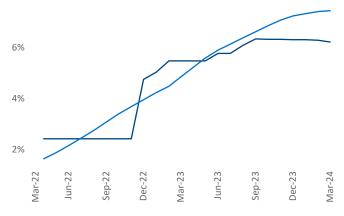

Kingman Derby

Cine Harper Wellington Oxford Winfield
Anthony

Arkansas City

Wichita is the 92nd largest multifamily market with 34,748 completed units and 6,647 units in development, 2,161 of which have already broken ground.