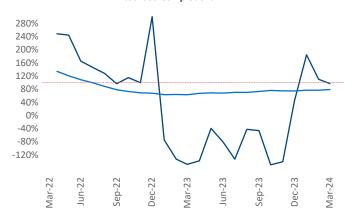

New lease asking **rents** are at **\$854**, up **2.0%** ▲ from the previous year placing Wichita at **59th** overall in year-over-year rent growth.

Multifamily housing **demand** has been positive with **193** ▲ net units absorbed over the past twelve months. This is up **305** ▲ units from the previous year's loss of **-112** ▼ absorbed units.