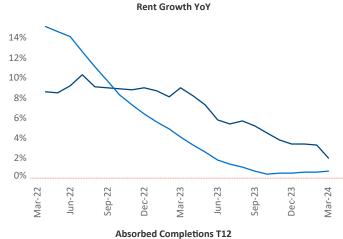

New lease asking **rents** are at **\$854**, up **2.0%** ▲ from the previous year placing Wichita at **59th** overall in year-over-year rent growth.

Multifamily housing **demand** has been positive with **193** ▲ net units absorbed over the past twelve months. This is up **305** ▲ units from the previous year's loss of **-112** ▼ absorbed units.