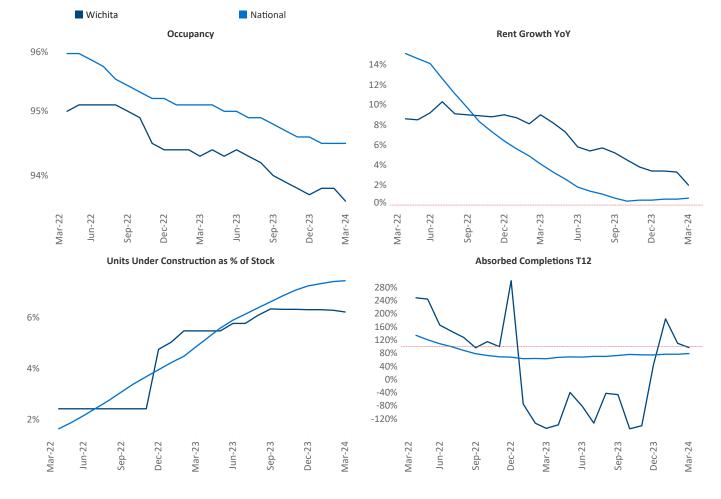

New lease asking **rents** are at **\$854**, up **2.0%** ▲ from the previous year placing Wichita at **59th** overall in year-over-year rent growth.

Multifamily housing **demand** has been positive with **193** ▲ net units absorbed over the past twelve months. This is up **305** ▲ units from the previous year's loss of **-112** ▼ absorbed units.

**Employment** in Wichita has grown by **1.5%** ▲ over the past 12 months, while hourly wages have risen by **2.8%** ▲ YoY to **\$28.67** according to the *Bureau of Labor Statistics*.