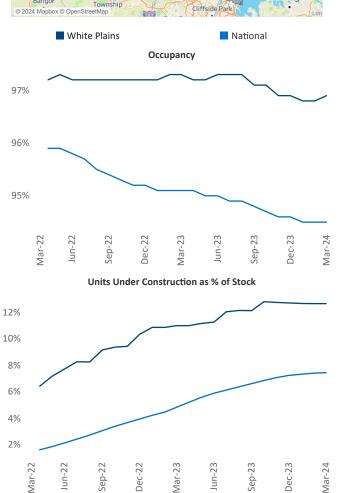

Oakland

Paterson Yon

Sparta

Township

Mount Olive

Jeff.Adler@yardi.com Razvan-I.Cimpean@yardi.com White Plains March 2024

White Plains is the 55th largest multifamily market with 80,798 completed units and 51,117 units in development, 10,221 of which have already broken ground.

New lease asking **rents** are at \$2,313, up 2.7% A from the previous year placing White Plains at 42nd overall in year-over-year rent growth.

Multifamily housing demand has been positive with **2,299** ▲ net units absorbed over the past twelve months. This is up **409** ▲ units from the previous year's gain of 1,890 A absorbed units.