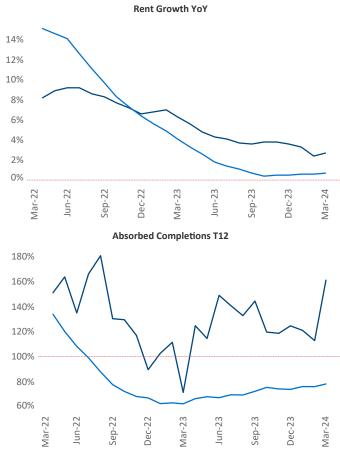

New lease asking **rents** are at \$2,313, up 2.7% A from the previous year placing White Plains at 42nd overall in year-over-year rent growth.

Multifamily housing demand has been positive with **2,299** ▲ net units absorbed over the past twelve months. This is up **409** ▲ units from the previous year's gain of 1,890 A absorbed units.