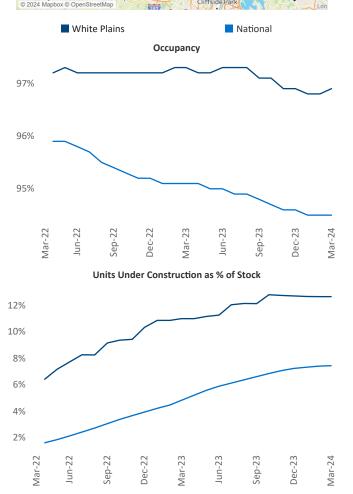

White Plains is the 55th largest multifamily market with 80,798 completed units and 51,117 units in development, 10,221 of which have already broken ground.

New lease asking **rents** are at **\$2,313**, up **2.7%** ▲ from the previous year placing White Plains at **42nd** overall in year-over-year rent growth.

Multifamily housing **demand** has been positive with **2,299**  $\blacktriangle$  net units absorbed over the past twelve months. This is up **409**  $\blacktriangle$  units from the previous year's gain of **1,890**  $\blacktriangle$  absorbed units.