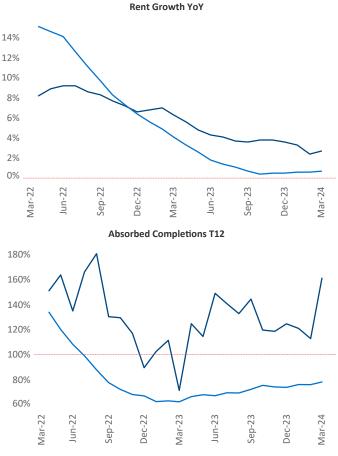

White Plains is the 55th largest multifamily market with 80,798 completed units and 51,117 units in development, 10,221 of which have already broken ground.

New lease asking **rents** are at **\$2,313**, up **2.7%** ▲ from the previous year placing White Plains at **42nd** overall in year-over-year rent growth.

Multifamily housing **demand** has been positive with **2,299**  $\blacktriangle$  net units absorbed over the past twelve months. This is up **409**  $\blacktriangle$  units from the previous year's gain of **1,890**  $\blacktriangle$  absorbed units.