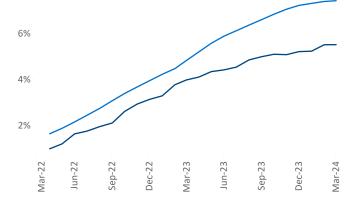

New lease asking **rents** are at \$2,140, up 2.7% ▲ from the previous year placing Washington DC at 42nd overall in year-over-year rent growth.

Multifamily housing demand has been positive with **9,233** ▲ net units absorbed over the past twelve months. This is down -2,954 ▼ units from the previous year's gain of **12,187** ▲ absorbed units.

# Rent Growth YoY