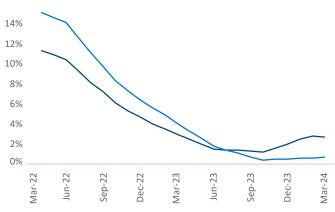

New lease asking **rents** are at \$2,140, up 2.7% ▲ from the previous year placing Washington DC at 42nd overall in year-over-year rent growth.

Multifamily housing demand has been positive with **9,233** ▲ net units absorbed over the past twelve months. This is down -2,954 ▼ units from the previous year's gain of **12,187** ▲ absorbed units.

# Rent Growth YoY