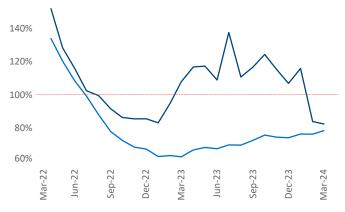

**Employment** in Washington DC has grown by **0.6%** ▲ over the past 12 months, while hourly wages have risen by **1.6%** ▲ YoY to \$41.25 according to the *Bureau of Labor* Statistics.

**Units Under Construction as % of Stock** 

# **Absorbed Completions T12**