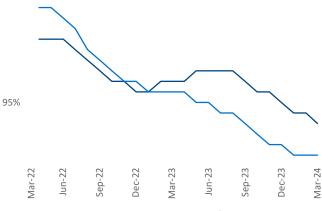

**Employment** in Washington DC has grown by **0.6%** ▲ over the past 12 months, while hourly wages have risen by **1.6%** ▲ YoY to \$41.25 according to the *Bureau of Labor* Statistics.

**Units Under Construction as % of Stock** 