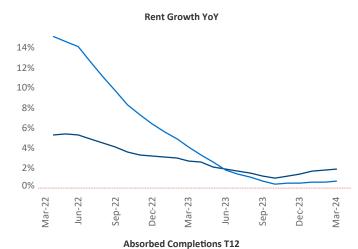

New lease asking **rents** are at **\$1,502**, up **1.9%** ▲ from the previous year placing Twin Cities at **63rd** overall in year-over-year rent growth.

Multifamily housing **demand** has been positive with **6,542** ▲ net units absorbed over the past twelve months. This is down -87 ▼ units from the previous year's gain of **6,629** ▲ absorbed units.