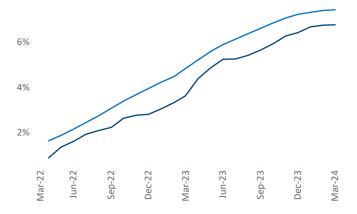

**Employment** in Twin Cities has grown by **1.4%** ▲ over the past 12 months, while hourly wages have risen by **8.7%** ▲ YoY to **\$38.28** according to the *Bureau of Labor Statistics*.