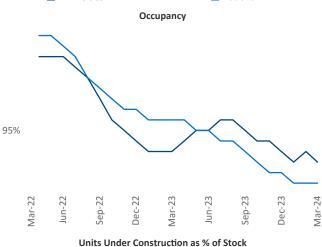

New lease asking **rents** are at **\$1,502**, up **1.9%** ▲ from the previous year placing Twin Cities at **63rd** overall in year-over-year rent growth.

Multifamily housing **demand** has been positive with **6,542** ▲ net units absorbed over the past twelve months. This is down -87 ▼ units from the previous year's gain of **6,629** ▲ absorbed units.