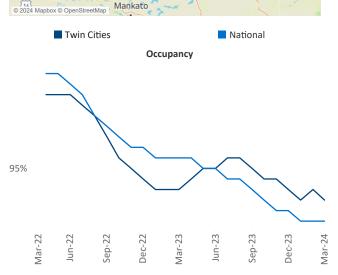

New lease asking **rents** are at **\$1,502**, up **1.9%** ▲ from the previous year placing Twin Cities at **63rd** overall in year-over-year rent growth.

Multifamily housing **demand** has been positive with **6,542**  $\blacktriangle$  net units absorbed over the past twelve months. This is down -87  $\checkmark$  units from the previous year's gain of **6,629**  $\blacktriangle$  absorbed units.