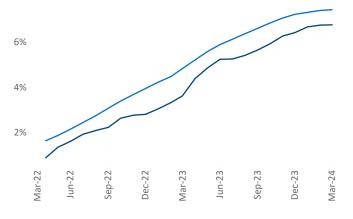

New lease asking **rents** are at **\$1,502**, up **1.9%** ▲ from the previous year placing Twin Cities at **63rd** overall in year-over-year rent growth.

Multifamily housing **demand** has been positive with **6,542**  $\blacktriangle$  net units absorbed over the past twelve months. This is down -87  $\checkmark$  units from the previous year's gain of **6,629**  $\blacktriangle$  absorbed units.