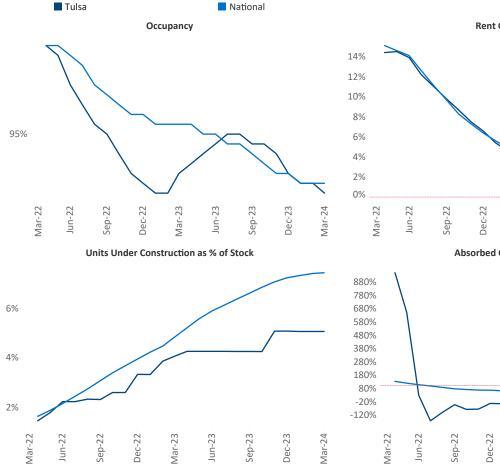

Contacts Razvan Cimpean SEO Engineer

Razvan-I.Cimpean@yardi.com

Tulsa March 2024

**Tulsa** is the **61st** largest multifamily market with **66,763** completed units and **7,529** units in development, **3,384** of which have already broken ground.

New lease asking **rents** are at **\$989**, up **3.8%** ▲ from the previous year placing Tulsa at **26th** overall in year-over-year rent growth.

Multifamily housing **demand** has been positive with **191** ▲ net units absorbed over the past twelve months. This is up **381** ▲ units from the previous year's loss of **-190** ▼ absorbed units.

**Employment** in Tulsa has grown by **1.9%** ▲ over the past 12 months, while hourly wages have risen by **6.3%** ▲ YoY to **\$32.58** according to the *Bureau of Labor Statistics*.

Rent Growth YoY