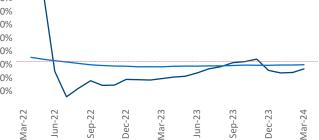

New lease asking **rents** are at **\$989**, up **3.8%** ▲ from the previous year placing Tulsa at **26th** overall in year-over-year rent growth.

Multifamily housing **demand** has been positive with **191** ▲ net units absorbed over the past twelve months. This is up **381** ▲ units from the previous year's loss of **-190** ▼ absorbed units.

**Employment** in Tulsa has grown by **1.9%** ▲ over the past 12 months, while hourly wages have risen by **6.3%** ▲ YoY to **\$32.58** according to the *Bureau of Labor Statistics*.

Rent Growth YoY