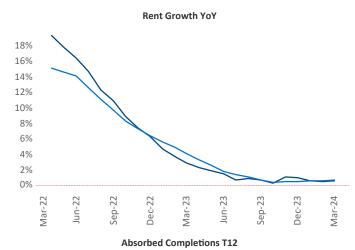

New lease asking rents are at \$1,209, up 0.6% A from the

New lease asking **rents** are at **\$1,209**, up **0.6%** ▲ from the previous year placing Tucson at **86th** overall in year-over-year rent growth.