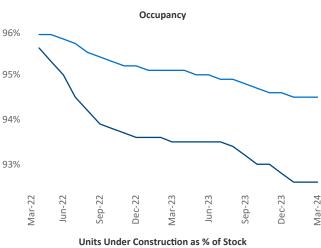

Multifamily housing **demand** has been positive with **747** ▲ net units absorbed over the past twelve months. This is up **2,103** ▲ units from the previous year's loss of **-1,356** ▼ absorbed units.