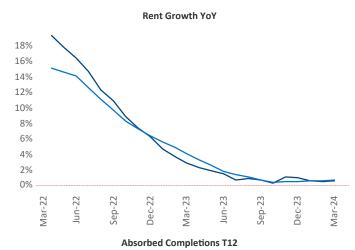

New lease asking rents are at \$1,209, up 0.6% A from the

New lease asking **rents** are at **\$1,209**, up **0.6%** ▲ from the previous year placing Tucson at **86th** overall in year-over-year rent growth.

Multifamily housing **demand** has been positive with **747** ▲ net units absorbed over the past twelve months. This is up **2,103** ▲ units from the previous year's loss of **-1,356** ▼ absorbed units.