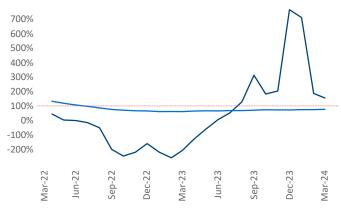

Multifamily housing **demand** has been positive with **747** ▲ net units absorbed over the past twelve months. This is up **2,103** ▲ units from the previous year's loss of **-1,356** ▼ absorbed units.