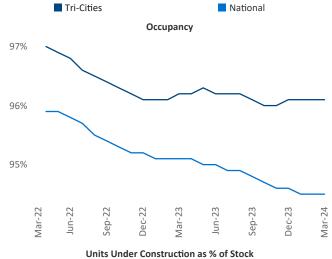

New lease asking **rents** are at **\$1,354**, up **2.7%** ▲ from the previous year placing Tri-Cities at **42nd** overall in year-over-year rent growth.

Multifamily housing **demand** has been positive with **741** ▲ net units absorbed over the past twelve months. This is up **243** ▲ units from the previous year's gain of **498** ▲ absorbed units.