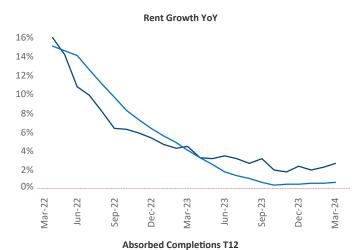

New lease asking **rents** are at **\$1,354**, up **2.7%** ▲ from the previous year placing Tri-Cities at **42nd** overall in year-over-year rent growth.

Multifamily housing **demand** has been positive with **741** ▲ net units absorbed over the past twelve months. This is up **243** ▲ units from the previous year's gain of **498** ▲ absorbed units.