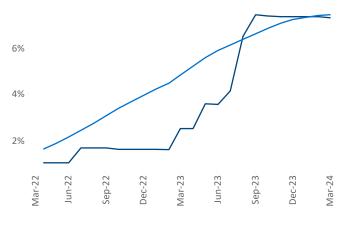

## Contacts

Jeff Adler Vice President Jeff.Adler@yardi.com Razvan Cimpean SEO Engineer Razvan-I.Cimpean@yardi.com Tri-Cities March 2024

**Tri-Cities** is the **114th** largest multifamily market with **18,445** completed units and **3,603** units in development, **1,349** of which have already broken ground.