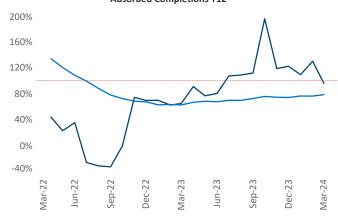

New lease asking **rents** are at **\$1,354**, up **2.7%** ▲ from the previous year placing Tri-Cities at **42nd** overall in year-over-year rent growth.

Multifamily housing **demand** has been positive with **741** ▲ net units absorbed over the past twelve months. This is up **243** ▲ units from the previous year's gain of **498** ▲ absorbed units.