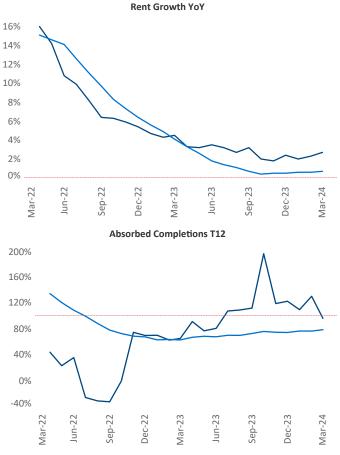

New lease asking **rents** are at **\$1,354**, up **2.7%** ▲ from the previous year placing Tri-Cities at **42nd** overall in year-over-year rent growth.

Multifamily housing **demand** has been positive with **741** ▲ net units absorbed over the past twelve months. This is up **243** ▲ units from the previous year's gain of **498** ▲ absorbed units.