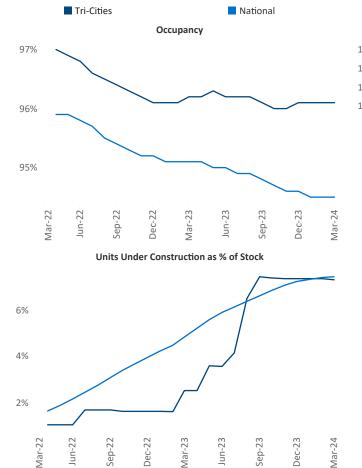

## Contacts

Razvan Cimpean SEO Engineer Razvan-I.Cimpean@yardi.com Tri-Cities March 2024

**Tri-Cities** is the **114th** largest multifamily market with **18,445** completed units and **3,603** units in development, **1,349** of which have already broken ground.

New lease asking **rents** are at **\$1,354**, up **2.7%** ▲ from the previous year placing Tri-Cities at **42nd** overall in year-over-year rent growth.

Multifamily housing **demand** has been positive with **741** ▲ net units absorbed over the past twelve months. This is up **243** ▲ units from the previous year's gain of **498** ▲ absorbed units.