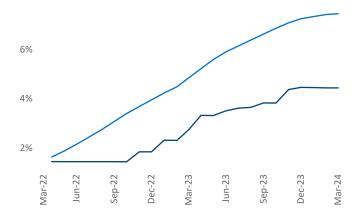

## Triad March 2024

**Triad** is the **48th** largest multifamily market with **96,570** completed units and **26,894** units in development, **4,285** of which have already broken ground.

New lease asking **rents** are at \$1,245, up 2.4% ▲ from the previous year placing Triad at 50th overall in year-over-year rent growth.

Multifamily housing **demand** has been positive with **2,850** ▲ net units absorbed over the past twelve months. This is up **3,416** ▲ units from the previous year's loss of **-566** ▼ absorbed units.