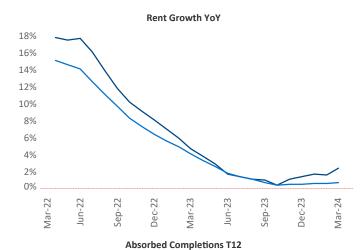

## Triad March 2024

**Triad** is the **48th** largest multifamily market with **96,570** completed units and **26,894** units in development, **4,285** of which have already broken ground.

New lease asking **rents** are at \$1,245, up 2.4% ▲ from the previous year placing Triad at 50th overall in year-over-year rent growth.

Multifamily housing **demand** has been positive with **2,850** ▲ net units absorbed over the past twelve months. This is up **3,416** ▲ units from the previous year's loss of **-566** ▼ absorbed units.