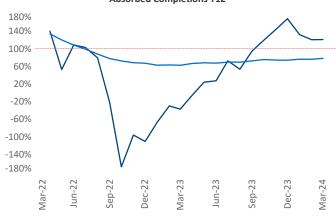

Multifamily housing **demand** has been positive with **2,850** ▲ net units absorbed over the past twelve months. This is up **3,416** ▲ units from the previous year's loss of **-566** ▼ absorbed units.