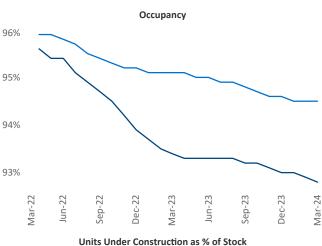

## Triad March 2024

**Triad** is the **48th** largest multifamily market with **96,570** completed units and **26,894** units in development, **4,285** of which have already broken ground.

New lease asking **rents** are at \$1,245, up 2.4% ▲ from the previous year placing Triad at 50th overall in year-over-year rent growth.

Multifamily housing **demand** has been positive with **2,850** ▲ net units absorbed over the past twelve months. This is up **3,416** ▲ units from the previous year's loss of **-566** ▼ absorbed units.