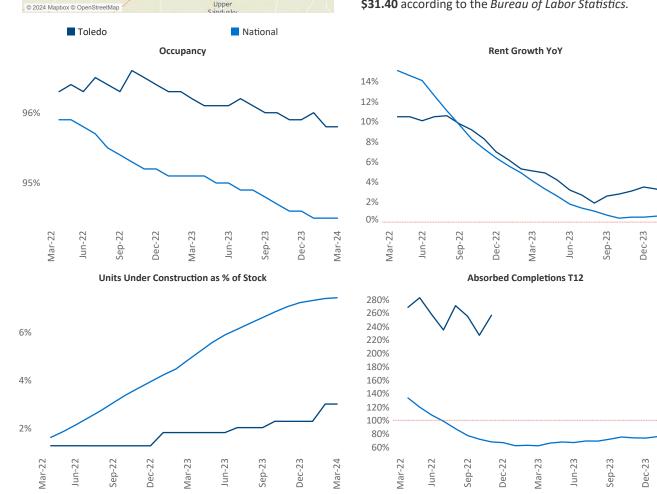

New lease asking **rents** are at **\$921**, up **3.0%** A from the previous year placing Toledo at 37th overall in year-over-year rent growth.

Multifamily housing demand has been positive with 64 net units absorbed over the past twelve months. This is down -66 ▼ units from the previous year's gain of 130▲ absorbed units.

**Employment** in Toledo has grown by **0.7%** A over the past 12 months, while hourly wages have risen by 6.9% A YoY to \$31.40 according to the Bureau of Labor Statistics.

Mar-24

Mar-24