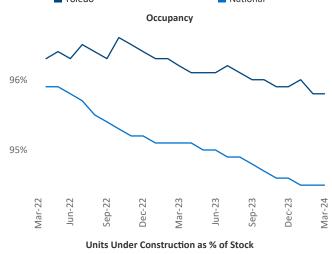

New lease asking **rents** are at \$921, up 3.0% ▲ from the previous year placing Toledo at 37th overall in year-over-year rent growth.

Multifamily housing **demand** has been positive with **64** ▲ net units absorbed over the past twelve months. This is down **-66** ▼ units from the previous year's gain of **130** ▲ absorbed units.