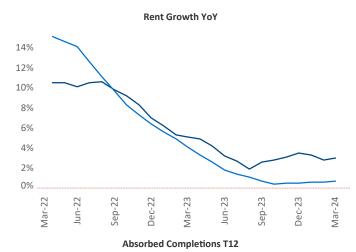

New lease asking **rents** are at \$921, up 3.0% ▲ from the previous year placing Toledo at 37th overall in year-over-year rent growth.

Multifamily housing **demand** has been positive with **64** ▲ net units absorbed over the past twelve months. This is down **-66** ▼ units from the previous year's gain of **130** ▲ absorbed units.