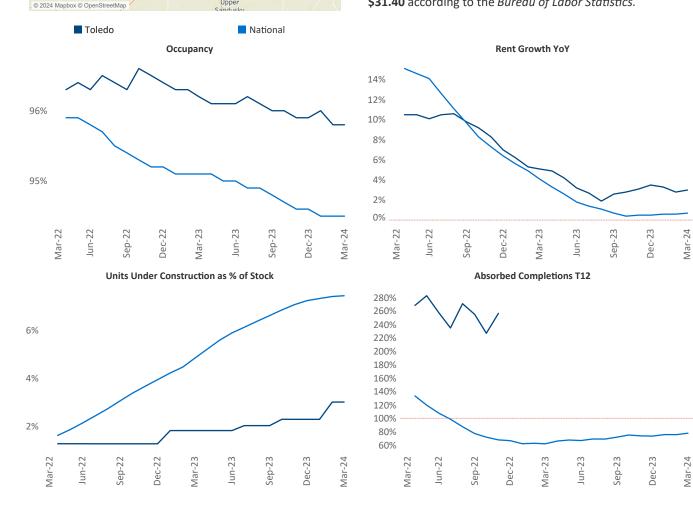

Sandus

Nor

Razvan Cimpean SEO Engineer Razvan-I.Cimpean@yardi.com

Toledo March 2024

Toledo is the 89th largest multifamily market with 36,425 completed units and 2,864 units in development, 1,101 of which have already broken ground.

New lease asking **rents** are at **\$921**, up **3.0%** A from the previous year placing Toledo at 37th overall in year-over-year rent growth.

Multifamily housing **demand** has been positive with 64 net units absorbed over the past twelve months. This is down -66 ▼ units from the previous year's gain of 130▲ absorbed units.