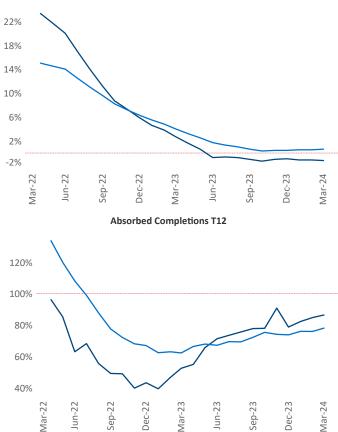

New lease asking **rents** are at **\$1,791**, down **-1.2% f**rom the previous year placing Tampa - St Petersburg at 103rd overall in year-over-year rent growth.

Multifamily housing demand has been positive with **7,208** A net units absorbed over the past twelve months. This is up 2,713 units from the previous year's gain of **4,495** ▲ absorbed units.