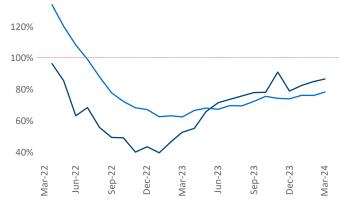

New lease asking **rents** are at \$1,791, down -1.2% ▼ from the previous year placing Tampa - St Petersburg at 103rd overall in year-over-year rent growth.

Multifamily housing **demand** has been positive with **7,208** ▲ net units absorbed over the past twelve months. This is up **2,713** ▲ units from the previous year's gain of **4,495** ▲ absorbed units.