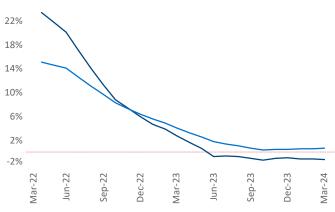

New lease asking **rents** are at \$1,791, down -1.2% ▼ from the previous year placing Tampa - St Petersburg at 103rd overall in year-over-year rent growth.

Multifamily housing **demand** has been positive with **7,208** ▲ net units absorbed over the past twelve months. This is up **2,713** ▲ units from the previous year's gain of **4,495** ▲ absorbed units.