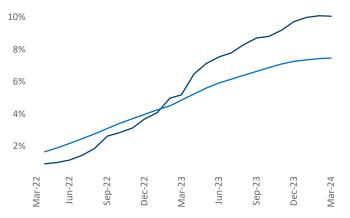

**Employment** in Tampa - St Petersburg has grown by **1.8%** ▲ over the past 12 months, while hourly wages have risen by **6.3%** ▲ YoY to \$33.16 according to the *Bureau of Labor Statistics*.

Units Under Construction as % of Stock