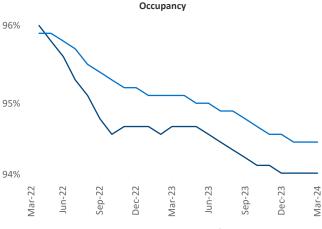

n@yardi.com Tampa - St Petersburg March 2024

**Tampa - St Petersburg** is the **20th** largest multifamily market with **248,070** completed units and **113,722** units in development, **24,900** of which have already broken ground.

New lease asking **rents** are at \$1,791, down -1.2% ▼ from the previous year placing Tampa - St Petersburg at 103rd overall in year-over-year rent growth.

Multifamily housing **demand** has been positive with **7,208** ▲ net units absorbed over the past twelve months. This is up **2,713** ▲ units from the previous year's gain of **4,495** ▲ absorbed units.

**Employment** in Tampa - St Petersburg has grown by **1.8%** ▲ over the past 12 months, while hourly wages have risen by **6.3%** ▲ YoY to \$33.16 according to the *Bureau of Labor Statistics*.









Units Under Construction as % of Stock



Rent Growth YoY



## Absorbed Completions T12



## **DISCLAIMER**

ALTHOUGH EVERY EFFORT IS MADE TO ENSURE THE ACCURACY, TIMELINESS AND COMPLETENESS OF THE INFORMATION PROVIDED IN THIS PUBLICATION, THE INFORMATION IS PROVIDED "AS IS" AND YARDI MATRIX DOES NOT GUARANTEE, WARRANT, REPRESENT OR UNDERTAKE THAT THE INFORMATION PROVIDED IS CORRECT, ACCURATE, CURRENT OR COMPLETE. YARDI MATRIX IS NOT LIABLE FOR ANY LOSS, CLAIM, OR DEMAND ARISING DIRECTLY OR INDIRECTLY FROM ANY USE OR RELIANCE UPON THE INFORMATION CONTAINED HEREIN.

## **COPYRIGHT NOTICE**

This document, publication and/or presentation (collectively, 'document') is protected by copyright, trademark and other intellectual property laws. Use of this document is subject to the terms and c