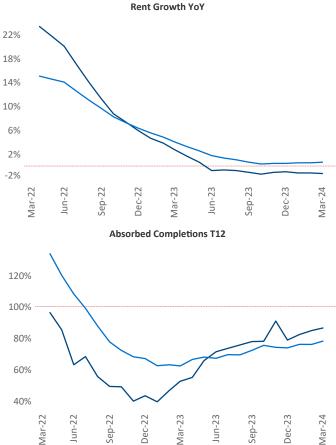

New lease asking **rents** are at **\$1,791**, down **-1.2%** ▼ from the previous year placing Tampa - St Petersburg at **103rd** overall in year-over-year rent growth.

Multifamily housing **demand** has been positive with 7,208 ▲ net units absorbed over the past twelve months. This is up 2,713 ▲ units from the previous year's gain of 4,495 ▲ absorbed units.