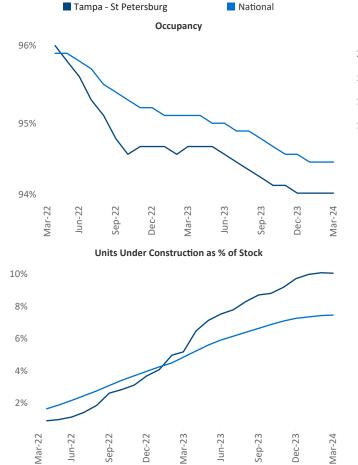

Razvan Cimpean SEO Engineer <u>Razvan-I.Cimpean@yardi.com</u>

Contacts

Tampa - St Petersburg March 2024

Tampa - St Petersburg is the 20th largest multifamily market with 248,070 completed units and 113,722 units in development, 24,900 of which have already broken ground.

New lease asking **rents** are at **\$1,791**, down **-1.2%** ▼ from the previous year placing Tampa - St Petersburg at **103rd** overall in year-over-year rent growth.

Multifamily housing **demand** has been positive with 7,208 ▲ net units absorbed over the past twelve months. This is up 2,713 ▲ units from the previous year's gain of 4,495 ▲ absorbed units.