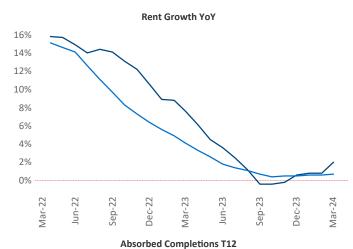

New lease asking **rents** are at **\$1,335**, up **2.0%** ▲ from the previous year placing Tallahassee at **59th** overall in year-over-year rent growth.

Multifamily housing **demand** has been positive with **175** ▲ net units absorbed over the past twelve months. This is up **244** ▲ units from the previous year's loss of **-69** ▼ absorbed units.