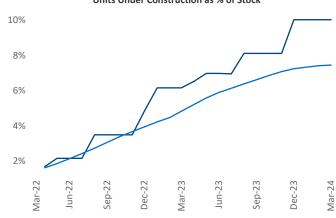

## Contacts

Jeff Adler Vice President Jeff.Adler@yardi.com Razvan Cimpean SEO Engineer Razvan-I.Cimpean@yardi.com Tallahassee March 2024

**Tallahassee** is the **112th** largest multifamily market with **21,863** completed units and **7,743** units in development, **2,189** of which have already broken ground.