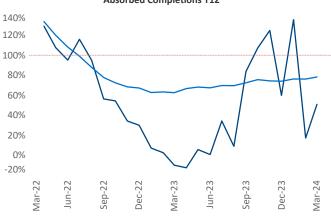

New lease asking **rents** are at **\$1,335**, up **2.0%** ▲ from the previous year placing Tallahassee at **59th** overall in year-over-year rent growth.

Multifamily housing **demand** has been positive with **175** ▲ net units absorbed over the past twelve months. This is up **244** ▲ units from the previous year's loss of **-69** ▼ absorbed units.