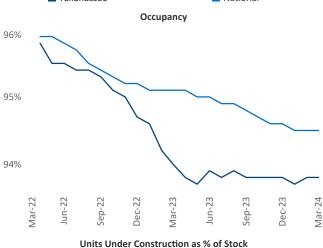

New lease asking **rents** are at **\$1,335**, up **2.0%** ▲ from the previous year placing Tallahassee at **59th** overall in year-over-year rent growth.

Multifamily housing **demand** has been positive with **175** ▲ net units absorbed over the past twelve months. This is up **244** ▲ units from the previous year's loss of **-69** ▼ absorbed units.