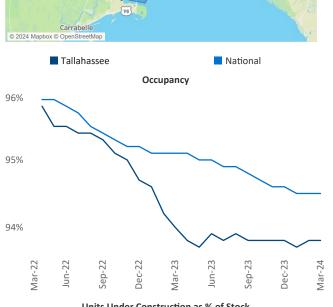

New lease asking **rents** are at **\$1,335**, up **2.0%** ▲ from the previous year placing Tallahassee at **59th** overall in year-over-year rent growth.

Multifamily housing **demand** has been positive with **175** ▲ net units absorbed over the past twelve months. This is up **244** ▲ units from the previous year's loss of **-69** ▼ absorbed units.