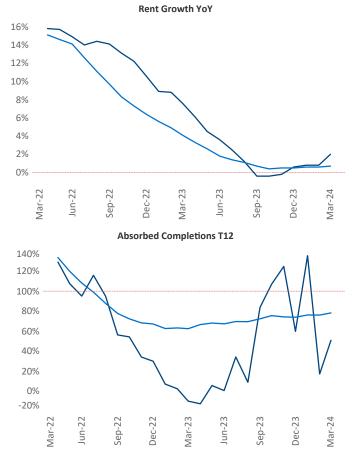

New lease asking **rents** are at **\$1,335**, up **2.0%** ▲ from the previous year placing Tallahassee at **59th** overall in year-over-year rent growth.

Multifamily housing **demand** has been positive with **175** ▲ net units absorbed over the past twelve months. This is up **244** ▲ units from the previous year's loss of **-69** ▼ absorbed units.