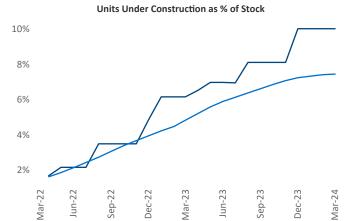

Quitn

Greenville

Perry

Jeff Adler Razvan Cimpean Vice President SEO Engineer Jeff.Adler@yardi.com Tallahassee March 2024

Tallahassee is the 112th largest multifamily market with 21,863 completed units and 7,743 units in development, 2,189 of which have already broken ground.