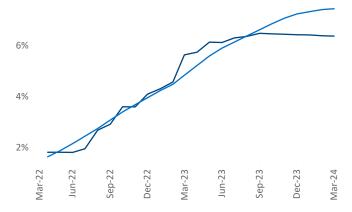

## Contacts

Jeff Adler Vice President <u>Jeff.Adler@yardi.com</u>

National

Razvan Cimpean SEO Engineer Razvan-I.Cimpean@yardi.com Tacoma March 2024

**Tacoma** is the **56th** largest multifamily market with **77,285** completed units and **27,608** units in development, **4,924** of which have already broken ground.