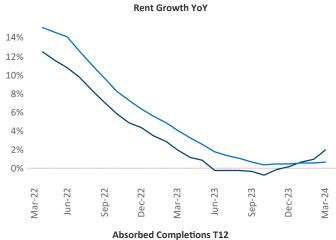

New lease asking **rents** are at \$1,751, up 2.0% ▲ from the previous year placing Tacoma at 59th overall in year-over-year rent growth.

Multifamily housing **demand** has been positive with **3,663** ▲ net units absorbed over the past twelve months. This is up **3,628** ▲ units from the previous year's gain of **35** ▲ absorbed units.