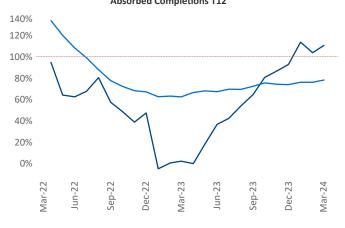

New lease asking **rents** are at \$1,751, up 2.0% ▲ from the previous year placing Tacoma at 59th overall in year-over-year rent growth.

Multifamily housing **demand** has been positive with **3,663** ▲ net units absorbed over the past twelve months. This is up **3,628** ▲ units from the previous year's gain of **35** ▲ absorbed units.