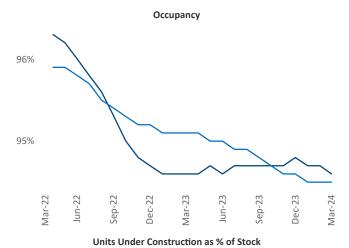

New lease asking **rents** are at \$1,751, up 2.0% ▲ from the previous year placing Tacoma at 59th overall in year-over-year rent growth.

Multifamily housing **demand** has been positive with **3,663** ▲ net units absorbed over the past twelve months. This is up **3,628** ▲ units from the previous year's gain of **35** ▲ absorbed units.