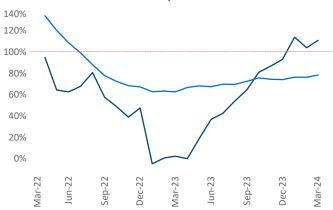

New lease asking **rents** are at **\$1,751**, up **2.0%** ▲ from the previous year placing Tacoma at **59th** overall in year-over-year rent growth.

Multifamily housing **demand** has been positive with **3,663** ▲ net units absorbed over the past twelve months. This is up **3,628** ▲ units from the previous year's gain of **35** ▲ absorbed units.