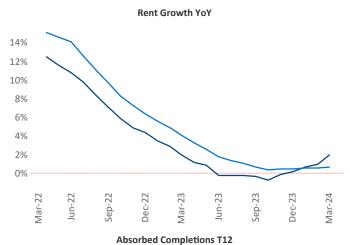

New lease asking **rents** are at **\$1,751**, up **2.0%** ▲ from the previous year placing Tacoma at **59th** overall in year-over-year rent growth.

Multifamily housing **demand** has been positive with **3,663** ▲ net units absorbed over the past twelve months. This is up **3,628** ▲ units from the previous year's gain of **35** ▲ absorbed units.