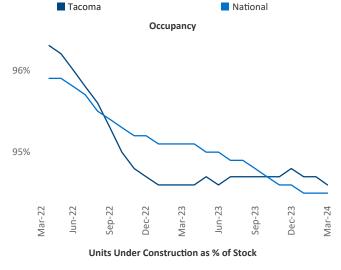

New lease asking **rents** are at **\$1,751**, up **2.0%** ▲ from the previous year placing Tacoma at **59th** overall in year-over-year rent growth.

Multifamily housing **demand** has been positive with **3,663** ▲ net units absorbed over the past twelve months. This is up **3,628** ▲ units from the previous year's gain of **35** ▲ absorbed units.