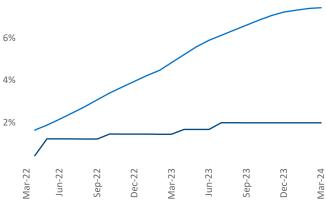

**Syracuse** is the **98th** largest multifamily market with **31,485** completed units and **7,925** units in development, **624** of which have already broken ground.

New lease asking **rents** are at **\$1,287**, up **6.5%** ▲ from the previous year placing Syracuse at **3rd** overall in year-over-year rent growth.