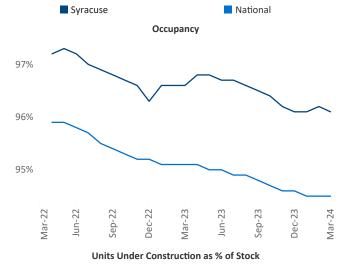

**Syracuse** is the **98th** largest multifamily market with **31,485** completed units and **7,925** units in development, **624** of which have already broken ground.

New lease asking **rents** are at **\$1,287**, up **6.5%** ▲ from the previous year placing Syracuse at **3rd** overall in year-over-year rent growth.