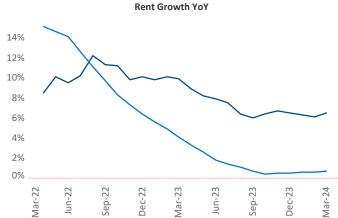

**Syracuse** is the **98th** largest multifamily market with **31,485** completed units and **7,925** units in development, **624** of which have already broken ground.

New lease asking **rents** are at **\$1,287**, up **6.5%** ▲ from the previous year placing Syracuse at **3rd** overall in year-over-year rent growth.