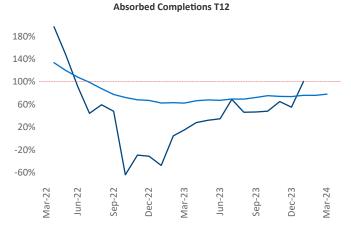

Multifamily housing **demand** has been negative with -3 ▼ net units absorbed over the past twelve months. This is down -44 ▼ units from the previous year's gain of 41 ▲ absorbed units.

**Employment** in Syracuse has grown by **2.5%** ▲ over the past 12 months, while hourly wages have risen by **3.5%** ▲ YoY to **\$31.75** according to the *Bureau of Labor Statistics*.