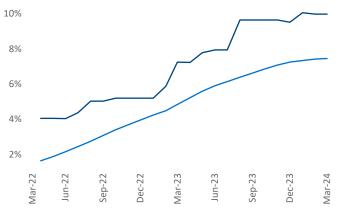

New lease asking **rents** are at **\$1,392**, up **1.7%** ▲ from the previous year placing Spokane at **67th** overall in year-over-year rent growth.

Multifamily housing **demand** has been positive with **772** ▲ net units absorbed over the past twelve months. This is down **-373** ▼ units from the previous year's gain of **1,145** ▲ absorbed units.