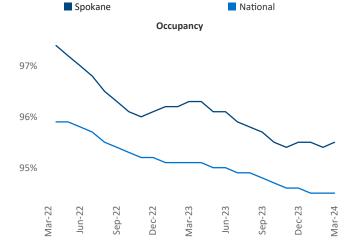

New lease asking **rents** are at **\$1,392**, up **1.7%** ▲ from the previous year placing Spokane at **67th** overall in year-over-year rent growth.

Multifamily housing **demand** has been positive with **772** ▲ net units absorbed over the past twelve months. This is down **-373** ▼ units from the previous year's gain of **1,145** ▲ absorbed units.