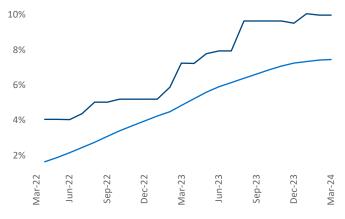

New lease asking **rents** are at **\$1,392**, up **1.7%** ▲ from the previous year placing Spokane at **67th** overall in year-over-year rent growth.

Multifamily housing **demand** has been positive with **772** ▲ net units absorbed over the past twelve months. This is down **-373** ▼ units from the previous year's gain of **1,145** ▲ absorbed units.