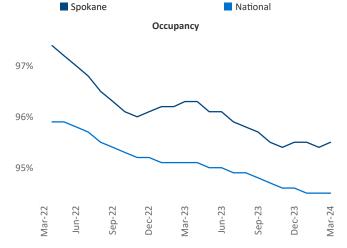

New lease asking **rents** are at **\$1,392**, up **1.7%** ▲ from the previous year placing Spokane at **67th** overall in year-over-year rent growth.

Multifamily housing **demand** has been positive with **772** ▲ net units absorbed over the past twelve months. This is down **-373** ▼ units from the previous year's gain of **1,145** ▲ absorbed units.