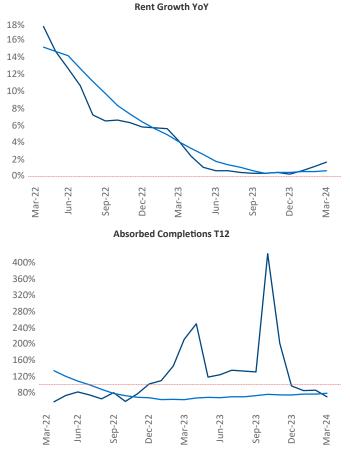

New lease asking **rents** are at **\$1,392**, up **1.7%** ▲ from the previous year placing Spokane at **67th** overall in year-over-year rent growth.

Multifamily housing **demand** has been positive with **772** ▲ net units absorbed over the past twelve months. This is down **-373** ▼ units from the previous year's gain of **1,145** ▲ absorbed units.