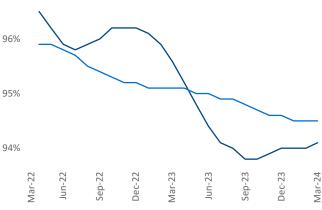

New lease asking **rents** are at \$1,975, down -5.9% ▼ from the previous year placing Southwest Florida Coast at 119th overall in year-over-year rent growth.

Multifamily housing **demand** has been positive with **2,274** ▲ net units absorbed over the past twelve months. This is down **-841** ▼ units from the previous year's gain of **3,115** ▲ absorbed units.