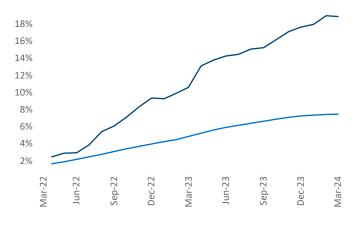

## Southwest Florida Coast March 2024

**Southwest Florida Coast** is the **52nd** largest multifamily market with **89,506** completed units and **89,639** units in development, **16,900** of which have already broken ground.