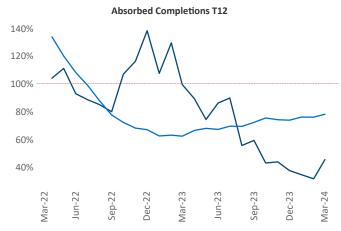

New lease asking **rents** are at \$1,975, down -5.9% ▼ from the previous year placing Southwest Florida Coast at 119th overall in year-over-year rent growth.

Multifamily housing **demand** has been positive with **2,274** ▲ net units absorbed over the past twelve months. This is down **-841** ▼ units from the previous year's gain of **3,115** ▲ absorbed units.