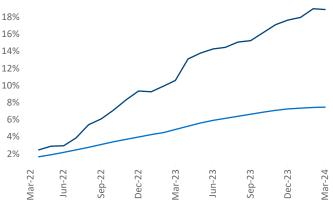

New lease asking **rents** are at **\$1,975**, down **-5.9%** ▼ from the previous year placing Southwest Florida Coast at **119th** overall in year-over-year rent growth.

Multifamily housing **demand** has been positive with 2,274▲ net units absorbed over the past twelve months. This is down -841▼ units from the previous year's gain of 3,115▲ absorbed units.