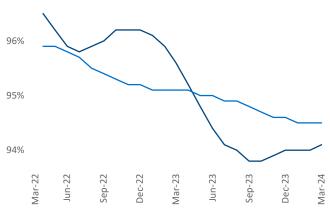

New lease asking **rents** are at **\$1,975**, down **-5.9%** ▼ from the previous year placing Southwest Florida Coast at **119th** overall in year-over-year rent growth.

Multifamily housing **demand** has been positive with 2,274▲ net units absorbed over the past twelve months. This is down -841▼ units from the previous year's gain of 3,115▲ absorbed units.