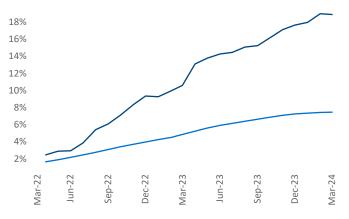

New lease asking **rents** are at **\$1,975**, down -5.9%▼ from the previous year placing Southwest Florida Coast at 119th overall in year-over-year rent growth.

Multifamily housing demand has been positive with **2,274** ▲ net units absorbed over the past twelve months. This is down -841 ▼ units from the previous year's gain of **3,115** ▲ absorbed units.