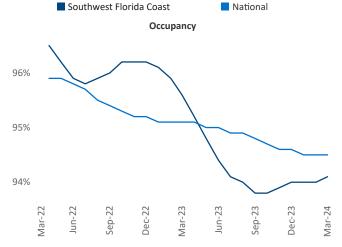

New lease asking **rents** are at **\$1,975**, down -5.9%▼ from the previous year placing Southwest Florida Coast at 119th overall in year-over-year rent growth.

Multifamily housing demand has been positive with **2,274** ▲ net units absorbed over the past twelve months. This is down -841 ▼ units from the previous year's gain of **3,115** ▲ absorbed units.