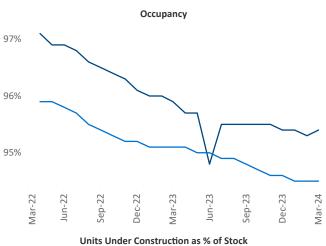

New lease asking **rents** are at \$1,099, up 2.9% ▲ from the previous year placing South Bend at 38th overall in year-over-year rent growth.

Multifamily housing **demand** has been positive with **94** ▲ net units absorbed over the past twelve months. This is up **404** ▲ units from the previous year's loss of **-310** ▼ absorbed units.