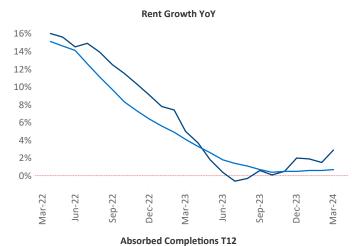

New lease asking **rents** are at \$1,099, up 2.9% ▲ from the previous year placing South Bend at 38th overall in year-over-year rent growth.

Multifamily housing **demand** has been positive with **94** ▲ net units absorbed over the past twelve months. This is up **404** ▲ units from the previous year's loss of **-310** ▼ absorbed units.