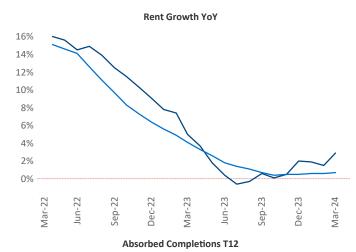

## South Bend March 2024

**South Bend** is the **97th** largest multifamily market with **31,882** completed units and **2,821** units in development, **633** of which have already broken ground.

New lease asking **rents** are at \$1,099, up 2.9% ▲ from the previous year placing South Bend at 38th overall in year-over-year rent growth.

Multifamily housing **demand** has been positive with **94** ▲ net units absorbed over the past twelve months. This is up **404** ▲ units from the previous year's loss of **-310** ▼ absorbed units.

Employment in South Bend has shrunk by -1.0% ▼ over the past 12 months, while hourly wages have risen by 0.3% ▲ YoY to \$29.34 according to the *Bureau of Labor Statistics*.