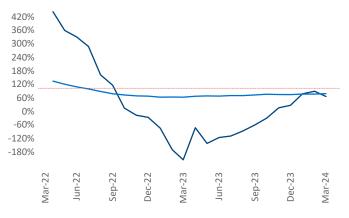

Multifamily housing **demand** has been positive with **94** ▲ net units absorbed over the past twelve months. This is up **404** ▲ units from the previous year's loss of **-310** ▼ absorbed units.

Employment in South Bend has shrunk by -1.0% ▼ over the past 12 months, while hourly wages have risen by 0.3% ▲ YoY to \$29.34 according to the *Bureau of Labor Statistics*.