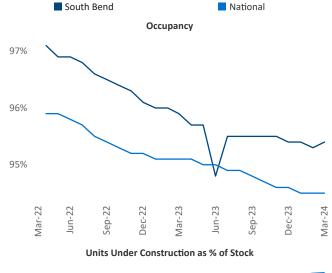

## South Bend March 2024

**South Bend** is the **97th** largest multifamily market with **31,882** completed units and **2,821** units in development, **633** of which have already broken ground.

New lease asking **rents** are at \$1,099, up 2.9% ▲ from the previous year placing South Bend at 38th overall in year-over-year rent growth.

Multifamily housing **demand** has been positive with **94** ▲ net units absorbed over the past twelve months. This is up **404** ▲ units from the previous year's loss of **-310** ▼ absorbed units.

Employment in South Bend has shrunk by -1.0% ▼ over the past 12 months, while hourly wages have risen by 0.3% ▲ YoY to \$29.34 according to the *Bureau of Labor Statistics*.