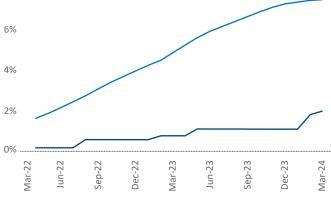

Multifamily housing **demand** has been positive with **94** ▲ net units absorbed over the past twelve months. This is up **404** ▲ units from the previous year's loss of **-310** ▼ absorbed units.

Employment in South Bend has shrunk by -1.0% ▼ over the past 12 months, while hourly wages have risen by 0.3% ▲ YoY to \$29.34 according to the *Bureau of Labor Statistics*.