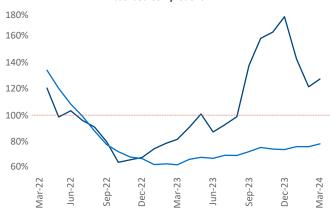

## Seattle March 2024

**Seattle** is the **12th** largest multifamily market with **306,454** completed units and **123,857** units in development, **26,320** of which have already broken ground.

New lease asking **rents** are at **\$2,189**, up **1.0%** ▲ from the previous year placing Seattle at **75th** overall in year-over-year rent growth.