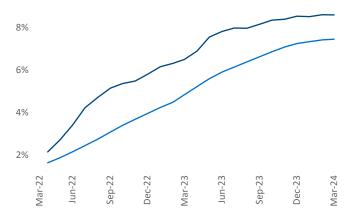

## Seattle March 2024

**Seattle** is the **12th** largest multifamily market with **306,454** completed units and **123,857** units in development, **26,320** of which have already broken ground.

New lease asking **rents** are at **\$2,189**, up **1.0%** ▲ from the previous year placing Seattle at **75th** overall in year-over-year rent growth.