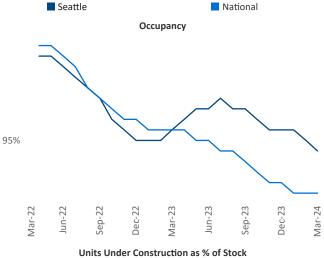

Multifamily housing **demand** has been positive with **8,585** ▲ net units absorbed over the past twelve months. This is up **375** ▲ units from the previous year's gain of **8,210** ▲ absorbed units.