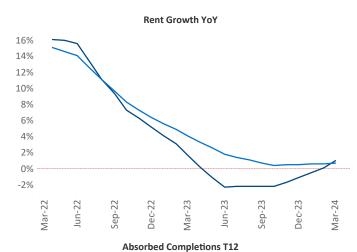

## Seattle March 2024

**Seattle** is the **12th** largest multifamily market with **306,454** completed units and **123,857** units in development, **26,320** of which have already broken ground.

New lease asking **rents** are at **\$2,189**, up **1.0%** ▲ from the previous year placing Seattle at **75th** overall in year-over-year rent growth.