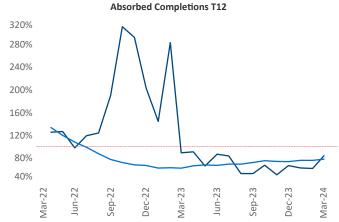

New lease asking **rents** are at \$1,632, up 0.9% ▲ from the previous year placing Savannah - Hilton Head at 77th overall in year-over-year rent growth.

Multifamily housing **demand** has been positive with **1,555** ▲ net units absorbed over the past twelve months. This is up **877** ▲ units from the previous year's gain of **678** ▲ absorbed units.