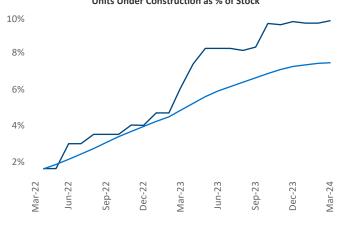

**Employment** in Savannah - Hilton Head has grown by **2.2%** ▲ over the past 12 months, while hourly wages have risen by **4.6%** ▲ YoY to **\$26.54** according to the *Bureau of Labor Statistics*.

Units Under Construction as % of Stock