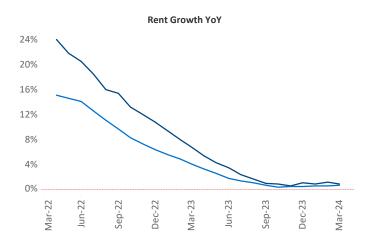

New lease asking **rents** are at \$1,632, up 0.9% ▲ from the previous year placing Savannah - Hilton Head at 77th overall in year-over-year rent growth.

Multifamily housing **demand** has been positive with **1,555** ▲ net units absorbed over the past twelve months. This is up **877** ▲ units from the previous year's gain of **678** ▲ absorbed units.