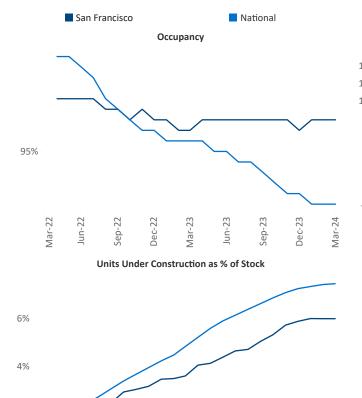

Roseville

San Francisco March 2024

San Francisco is the 13th largest multifamily market with296,343 completed units and 143,879 units in development,17,751 of which have already broken ground.

New lease asking **rents** are at **\$2,774**, down **-0.7%** ▼ from the previous year placing San Francisco at **100th** overall in year-over-year rent growth.

Multifamily housing **demand** has been positive with **5,750**  $\blacktriangle$  net units absorbed over the past twelve months. This is up **61**  $\bigstar$  units from the previous year's gain of **5,689**  $\bigstar$  absorbed units.