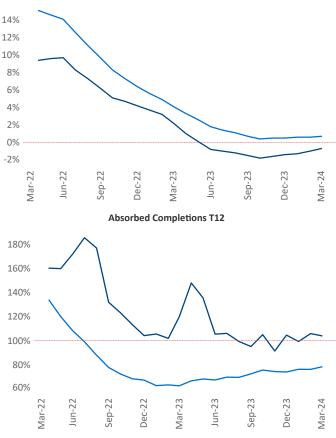

Multifamily housing **demand** has been positive with **5,750**  $\blacktriangle$  net units absorbed over the past twelve months. This is up **61**  $\bigstar$  units from the previous year's gain of **5,689**  $\bigstar$  absorbed units.

**Employment** in San Francisco has grown by **0.6%** • over the past 12 months, while hourly wages have risen by **1.3%** • YoY to **\$43.33** according to the *Bureau of Labor Statistics*.

**Rent Growth YoY** 