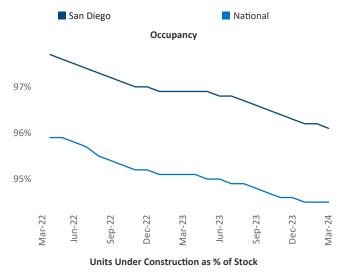

New lease asking **rents** are at \$2,699, up 0.9% ▲ from the previous year placing San Diego at **77th** overall in year-over-year rent growth.

Multifamily housing **demand** has been positive with **831** ▲ net units absorbed over the past twelve months. This is down -506 ▼ units from the previous year's gain of **1,337** ▲ absorbed units.