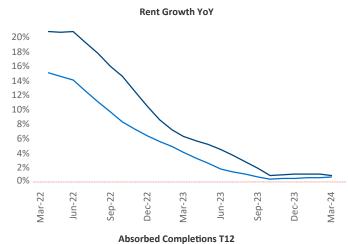

New lease asking **rents** are at \$2,699, up 0.9% ▲ from the previous year placing San Diego at **77th** overall in year-over-year rent growth.

Multifamily housing **demand** has been positive with **831** ▲ net units absorbed over the past twelve months. This is down -506 ▼ units from the previous year's gain of **1,337** ▲ absorbed units.