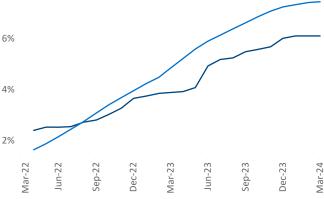

New lease asking **rents** are at \$2,699, up 0.9% ▲ from the previous year placing San Diego at **77th** overall in year-over-year rent growth.

Multifamily housing **demand** has been positive with **831** ▲ net units absorbed over the past twelve months. This is down -506 ▼ units from the previous year's gain of **1,337** ▲ absorbed units.