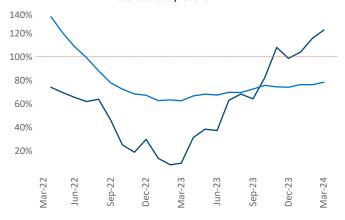

Employment in Richmond - Tidewater has grown by 2.0% ▲ over the past 12 months, while hourly wages have risen by 5.9% ▲ YoY to \$32.27 according to the *Bureau of Labor Statistics*.

National

Units Under Construction as % of Stock

Rent Growth YoY

**Absorbed Completions T12** 