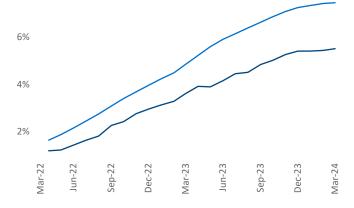

Employment in Richmond - Tidewater has grown by 2.0% ▲ over the past 12 months, while hourly wages have risen by 5.9% ▲ YoY to \$32.27 according to the *Bureau of Labor Statistics*.

National

Units Under Construction as % of Stock