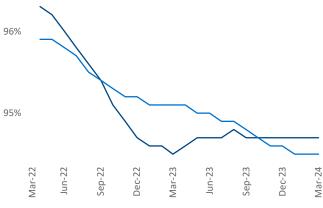

New lease asking **rents** are at \$1,514, up 2.8% ▲ from the previous year placing Richmond - Tidewater at 41st overall in year-over-year rent growth.

Multifamily housing **demand** has been positive with **6,136** ▲ net units absorbed over the past twelve months. This is up **5,726** ▲ units from the previous year's gain of **410** ▲ absorbed units.

Rent Growth YoY

**Absorbed Completions T12** 