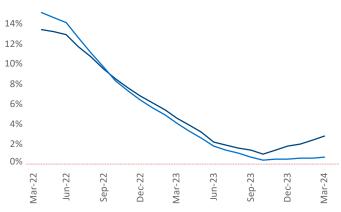

New lease asking **rents** are at \$1,514, up 2.8% ▲ from the previous year placing Richmond - Tidewater at 41st overall in year-over-year rent growth.

Multifamily housing **demand** has been positive with **6,136** ▲ net units absorbed over the past twelve months. This is up **5,726** ▲ units from the previous year's gain of **410** ▲ absorbed units.

Rent Growth YoY

**Absorbed Completions T12** 